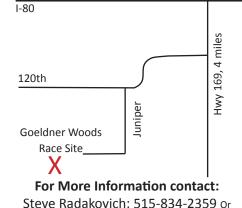

### DIRECTIONS:

To race site: West Out of Des Moines on Interstate 80 to Exit # 110. South on Hwy 169, 4 miles to 120th Street. West on 120th 3.25 miles to Juniper Road. South on Juniper Road 1 mile to Goeldner Woods.

Exit 110

Jim Martin: 515-229-9443